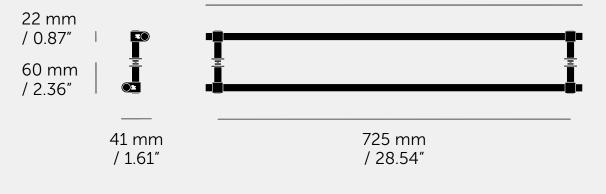

BUSTER+PUNCH

LONDON

# CLOSET BAR / DOUBLE-SIDED / CAST

| [ process. ROUGH-CAST. ]  |
|---------------------------|
| [ range. CAST BATHROOM. ] |
| [ born. LONDON. ]         |

A double-sided closet bar with rough-cast knuckles and hand polished solid metal bar. It works great on internal doors, kitchen units and shower doors, combining with our matching hardware for a seamless look throughout your interior. Available in steel, brass, gun metal and welders black.





# [ info. MEASUREMENTS. ]

# 775 mm / 30.51"



## [ info. SPECIFICATIONS. ]

A double-sided closet bar made from solid metal. It features a cast solid metal knuckle and hand polished solid metal bar, finished with B+P spun metal screws and refined by hand.

Available in steel, brass, gun metal and welders black, with durable finishes that make it suitable for bathroom use.

Fits doors of min 6 mm or 0.3" - max 60 mm or 2.3".

Please select the appropriate length bolt.

Not suitable for fire doors.

#### [ info. FINISH & SKU NUMBERS. ]

| [finish.]     | [sku.]     |
|---------------|------------|
| Steel         | UCB-072137 |
| 🌑 Brass       | UCB-052138 |
| Gun Metal     | UCB-352139 |
| Welders Black | UCB-592140 |

#### [ info. CARE INSTRUCTIONS. ]

Clean regularly with a soft, dry cloth or duster. Wash periodically using a soft