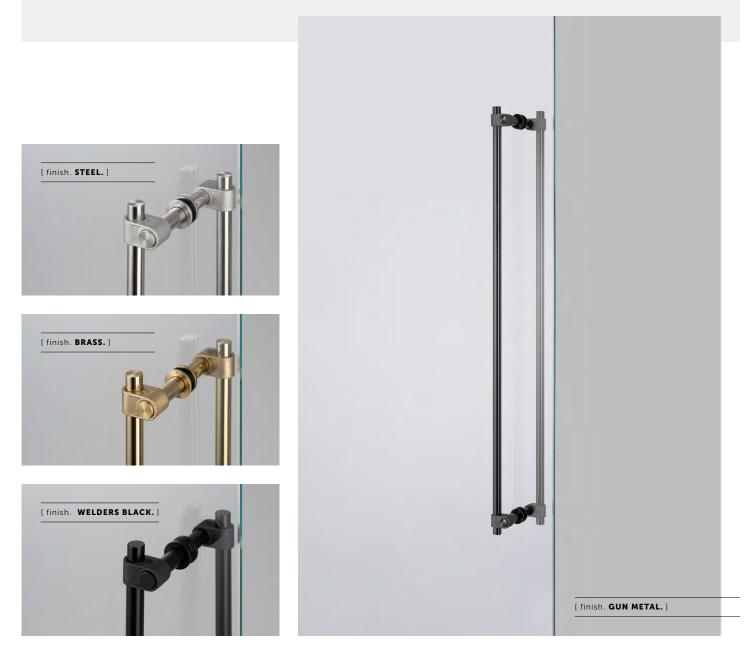

# CLOSET BAR / DOUBLE-SIDED / CAST

| [ process. ROUGH-CAST. ]  |
|---------------------------|
| [ range. CAST BATHROOM. ] |
| [ born. LONDON. ]         |

A double-sided closet bar with rough-cast knuckles and hand polished solid metal bar. It works great on internal doors, kitchen units and shower doors, combining with our matching hardware for a seamless look throughout your interior. Available in steel, brass, gun metal and welders black.

Available in steel, brass, gun metal and welders black, with durable finishes that make it suitable for bathroom use.

Fits doors of min 6 mm or 0.3" - max 60 mm or 2.3".

Please select the appropriate length bolt.

#### [ info. FINISH & SKU NUMBERS. ]

| [finish.]     | [sku.]     |
|---------------|------------|
| Steel         | UCB-072137 |
| 🌑 Brass       | UCB-052138 |
| Gun Metal     | UCB-352139 |
| Welders Black | UCB-592140 |